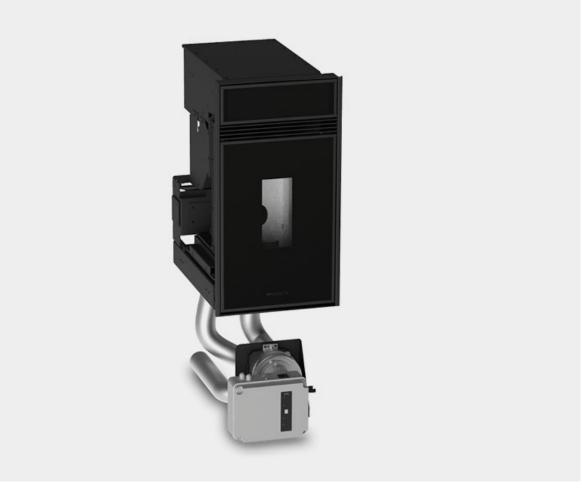

## **GENERAL FEATURES**

- ·Heating:
- •Structure: coated steel with closed firebox, that can be removed on sliding runners
- •Firebox: steel
  •Brazier: steel
- Opening: cast iron with serigraphed ceramic glass self-cleaning resistant upto 750° C

  Handle: concealed detachable handle

  Function control: remote control with LCD display

- •Timer-controlled thermostat with programming: as standard feature with daily, weekly and weekend programming modes with two time

An error has occurred while processing HtmlTextBox 'htmlTextBox1': Errore durante l'analisi di EntityName. Riga 1, posizione 1130.

Fuel: pellets

**TECHNICAL DETAILS** 

\*Energy efficiency class A+
\*Weight kg 108
\*Standard flue outlet Ø cm 8
\*Model IP 6 M